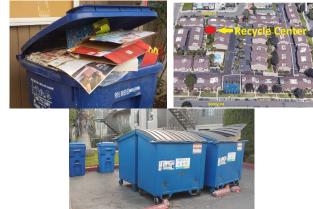

# Pool, Play Area and Picnic Area are to remain CLOSED

**REMINDER** – Blue Recycle Bins near mailboxes are <u>ONLY</u> for mail recycle. (Coupons, Newspaper, Ad/Sale Mailers, etc.) Not for boxes or trash.

Please take your boxes and other recyclable items to our On-Site Recycle Center.

**PORCHES/BALCONY'S** should be kept clean and neat, free of debris and not used for storage, (Section 7.5:4).