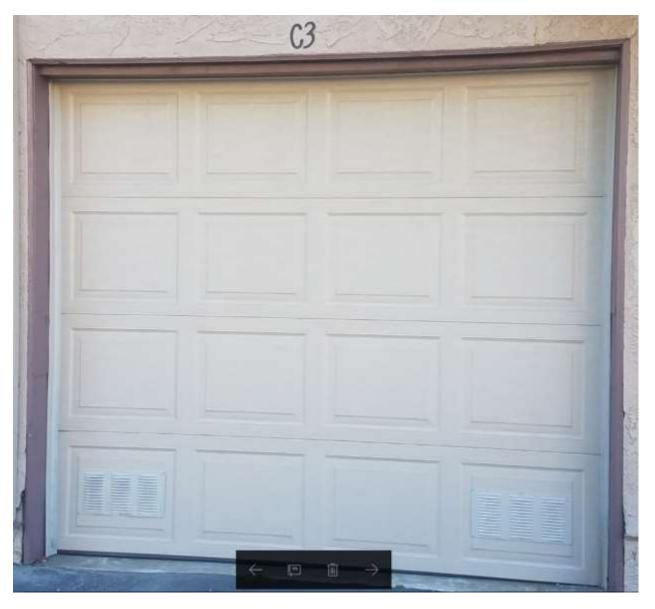

Replacement garage doors specifications as follows:

Color – Sand Stone (aka Taupe)

Brand: Wayne Dalton Model: 9100 colonial

Material: Aluminum powder coated

Not have any windows 4 panels and roll up

2 vents placed only on the corners of lower panel

Design – Must match that of Garage B21 (2315 Highbury Ave).

Note: If you are planning on painting existing garage wooden door please look for color code to be used in website.