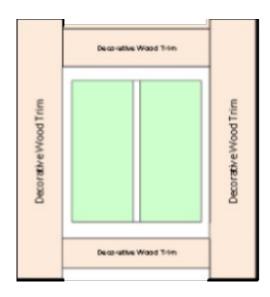

## Wood Frame

If any of your windows do not have decorative wood trim you may skip section below.

- 1. All window trims must have full contact with building not wood trim
- 2. Some windows might need to be trimmed to fit between decorative wood trim