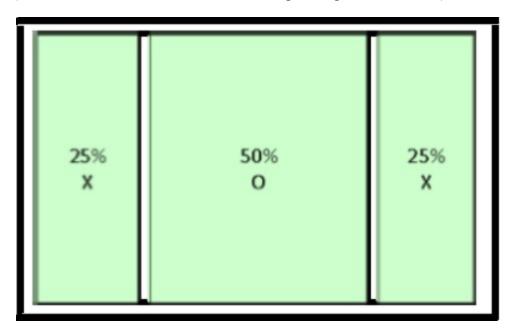

O = fixed / stationary

X = operable

XOX (25% / 50% / 25%, slide horizontal, for large living room windows)

XO or OX -(50% / 50%, slide horizontal, for bedroom, bathroom, dining room windows). New window to match existing operable and stationary panel.