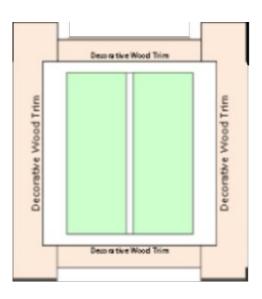

## Wood Frame

If any of your windows do not have decorative wood trim you may skip section below.

- 1. All window trims must have full contact with building not wood trim
- 2. Some windows might need to be trimmed to fit between decorative wood trim