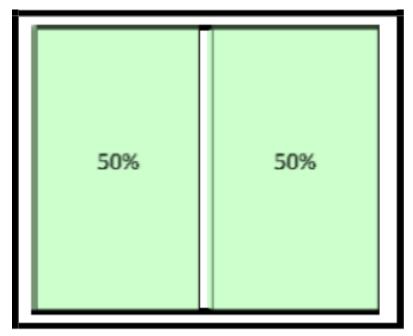

O = fixed / stationary

X = operable

XOX (25% / 50% / 25%, slide horizontal, for large living room windows)

XO or OX -(50% / 50%, slide horizontal, for bedroom, bathroom, dining room windows). New window to match existing operable and stationary panel.